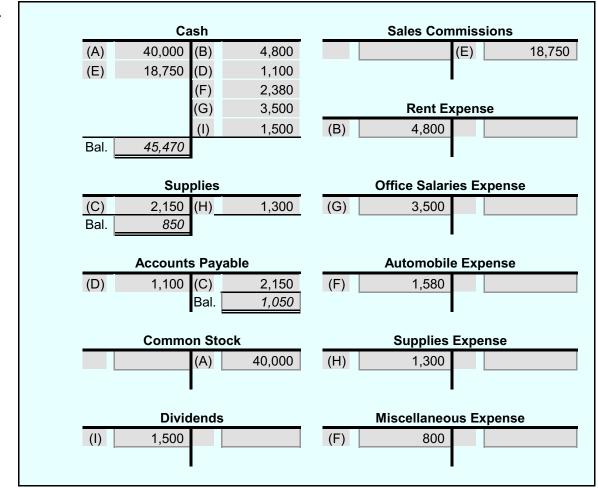

|     | Account                 | Debit  | Credit |
|-----|-------------------------|--------|--------|
| (A) | Cash                    | 40,000 |        |
|     | Common Stock            |        | 40,000 |
| (B) | Rent Expense            | 4,800  |        |
| , , | Cash                    |        | 4,800  |
| (C) | Supplies                | 2,150  |        |
| , , | Accounts Payable        |        | 2,150  |
| (D) | Accounts Payable        | 1,100  |        |
|     | Cash                    |        | 1,100  |
| (E) | Cash                    | 18,750 |        |
|     | Sales Commissions       |        | 18,750 |
| (F) | Automobile Expense      | 1,580  |        |
|     | Miscellaneous Expense   | 800    |        |
|     | Cash                    |        | 2,380  |
| (G) | Office Salaries Expense | 3,500  |        |
|     | Cash                    |        | 3,500  |
| (H) | Supplies Expense        | 1,300  |        |
|     | Supplies                |        | 1,300  |
| (I) | Dividends               | 1,500  |        |
|     | Cash                    |        | 1,500  |

3. **AFFORDABLE REALTY Unadjusted Trial Balance** October 31, 2018 45,470 Cash 850 Supplies Accounts Payable 1,050 Common Stock 40,000 Dividends 1,500 Sales Commissions 18,750 4,800 Rent Expense Office Salaries Expense 3,500 Automobile Expense 1,580 Supplies Expense 1,300 Miscellaneous Expense 800