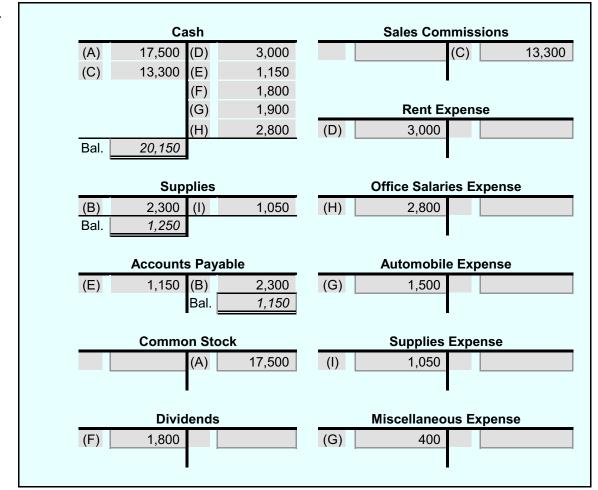

|     | Account                 | Debit  | Credit |
|-----|-------------------------|--------|--------|
| (A) | Cash                    | 17,500 |        |
|     | Common Stock            |        | 17,500 |
|     |                         |        |        |
| (B) | Supplies                | 2,300  |        |
|     | Accounts Payable        |        | 2,300  |
| (C) | Cash                    | 13,300 |        |
| (0) | Sales Commissions       | 10,000 | 13,300 |
|     | Calco Commissions       |        | 10,000 |
| (D) | Rent Expense            | 3,000  |        |
|     | Cash                    |        | 3,000  |
| /E\ | Accounts Payable        | 1,150  |        |
| (ഥ) | Cash                    | 1,130  | 1,150  |
|     | Casii                   | _      | 1,100  |
| (F) | Dividends               | 1,800  |        |
|     | Cash                    |        | 1,800  |
| (G) | Automobile Expense      | 1,500  |        |
| (-) | Miscellaneous Expense   | 400    |        |
|     | Cash                    |        | 1,900  |
|     |                         |        |        |
| (H) | Office Salaries Expense | 2,800  |        |
|     | Cash                    |        | 2,800  |
| (I) | Supplies Expense        | 1,050  |        |
| ` ' | Supplies                | ,,,,,  | 1,050  |

3. PLANET REALTY
Unadjusted Trial Balance
August 31, 2018

|                         | <b>-</b> • • • |        |
|-------------------------|----------------|--------|
|                         | Debit          | Credit |
| Cash                    | 20,150         | -      |
| Supplies                | 1,250          | -      |
| Accounts Payable        | -              | 1,150  |
| Common Stock            | -              | 17,500 |
| Dividends               | 1,800          | -      |
| Sales Commissions       | -              | 13,300 |
| Rent Expense            | 3,000          | -      |
| Office Salaries Expense | 2,800          | -      |
| Automobile Expense      | 1,500          | -      |
| Supplies Expense        | 1,050          | -      |
| Miscellaneous Expense   | 400            | -      |
|                         | 31,950         | 31,950 |
|                         |                |        |